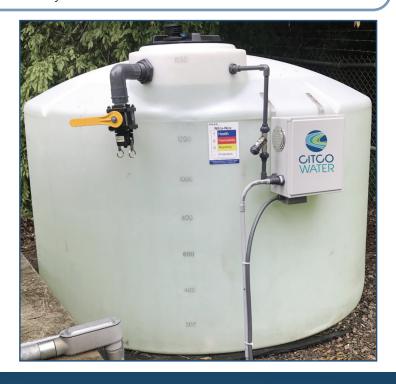

# Tank Mount Chemical Feed System

2" SCH 80 PVC

Tank Vent

1/2" SCH 80 Suction Route

Stainless Steel Mounting Hardware

Lockable Fiberglass Enclosure

HDPE Chemical Storage Tank

**Power Supply** 

Discharge Routing to Injection Point

2" Camlock

Y-Strainer

Coupling