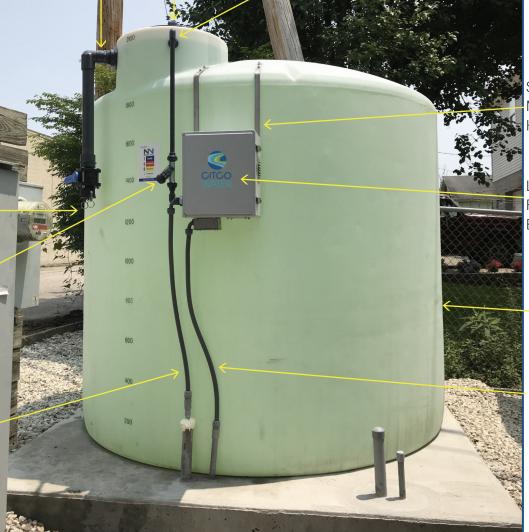

# Tank Mount Chemical Feed System

2" SCH 80 PVC

Tank Vent

1/2" SCH 80 Suction Route

Stainless Steel Mounting Hardware

Lockable Fiberglass Enclosure

HDPE Chemical Storage Tank

**Power Supply** 

Discharge Routing to Injection Point

2" Camlock

Y-Strainer

Coupling